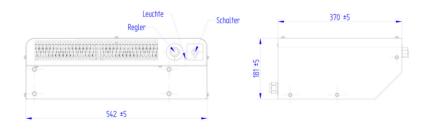

consisting of a sheet steel housing, built-in heating elements, not brought to red heat an axial-flow fan.

Installation: in all position

Including indicatin lamp and robust rotaryswitch. Position 0 = off Position 1 = 1/3 power

Position 2 = 2/3 power

Position 3 = 3/3 power

On the rear of the air heater a 5-core feeding cable of 3 m length with plug is provided for.

Voltage: 400 V A.C., three-phase (with neutral conductor).

| Туре  | Power<br>kW | changeable<br>kW | approx. housing diemensions in mm |       |        |                          | Qty. of             | approx. air                     |
|-------|-------------|------------------|-----------------------------------|-------|--------|--------------------------|---------------------|---------------------------------|
|       |             |                  | length                            | width | height | air excape<br>approx. mm | heating<br>elements | capacity<br>freeblowing<br>m³/h |
| 841/6 | 6           | 2 - 4 - 6        | 542                               | 370   | 181    | 367 x 57                 | 3                   | 725                             |
| 841/8 | 7,2         | 2,4 - 4,8 - 7,2  |                                   |       |        |                          |                     |                                 |