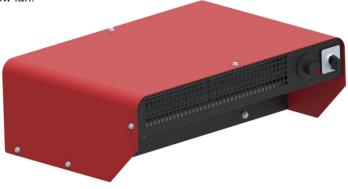

## **CSN® AIR HEATER TYPE 841**

## with axial-flow fan, protection mode IP 20

Application for air heater type 841:

E.g. punctiform heating of workingplaces, thermal shielding at doors, heating of building containers and dressing rooms.

consisting of a sheet steel housing, built-in heating elements, not brought to red heat an axial-flow fan.

Installation: in all position

Including indicatin lamp and robust rotaryswitch. Position 0 = off Position 1 = 1/3 power