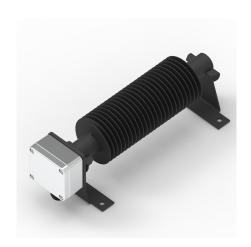

## CSN® finned tube radiator type 600

## **DESCRIPTION**

Our hard-wearing room heater with fins is ideal for industrial use where space is limited and heating requirements are low. It is virtually indestructible even under extreme conditions. Optionally controllable by the external controller type FTR, it offers customisable heat output and reliability in any environment. Please note that no protective cage is provided for this radiator to ensure maximum efficiency.

## **TECHNISCHE DATEN**

Medium Air

Installation position horizontal

Performance 250; 500 W

Tension 230 (up to 500 V on request)

284; 534 mm

Protection class IP 53

Material Painted steel; stainless steel