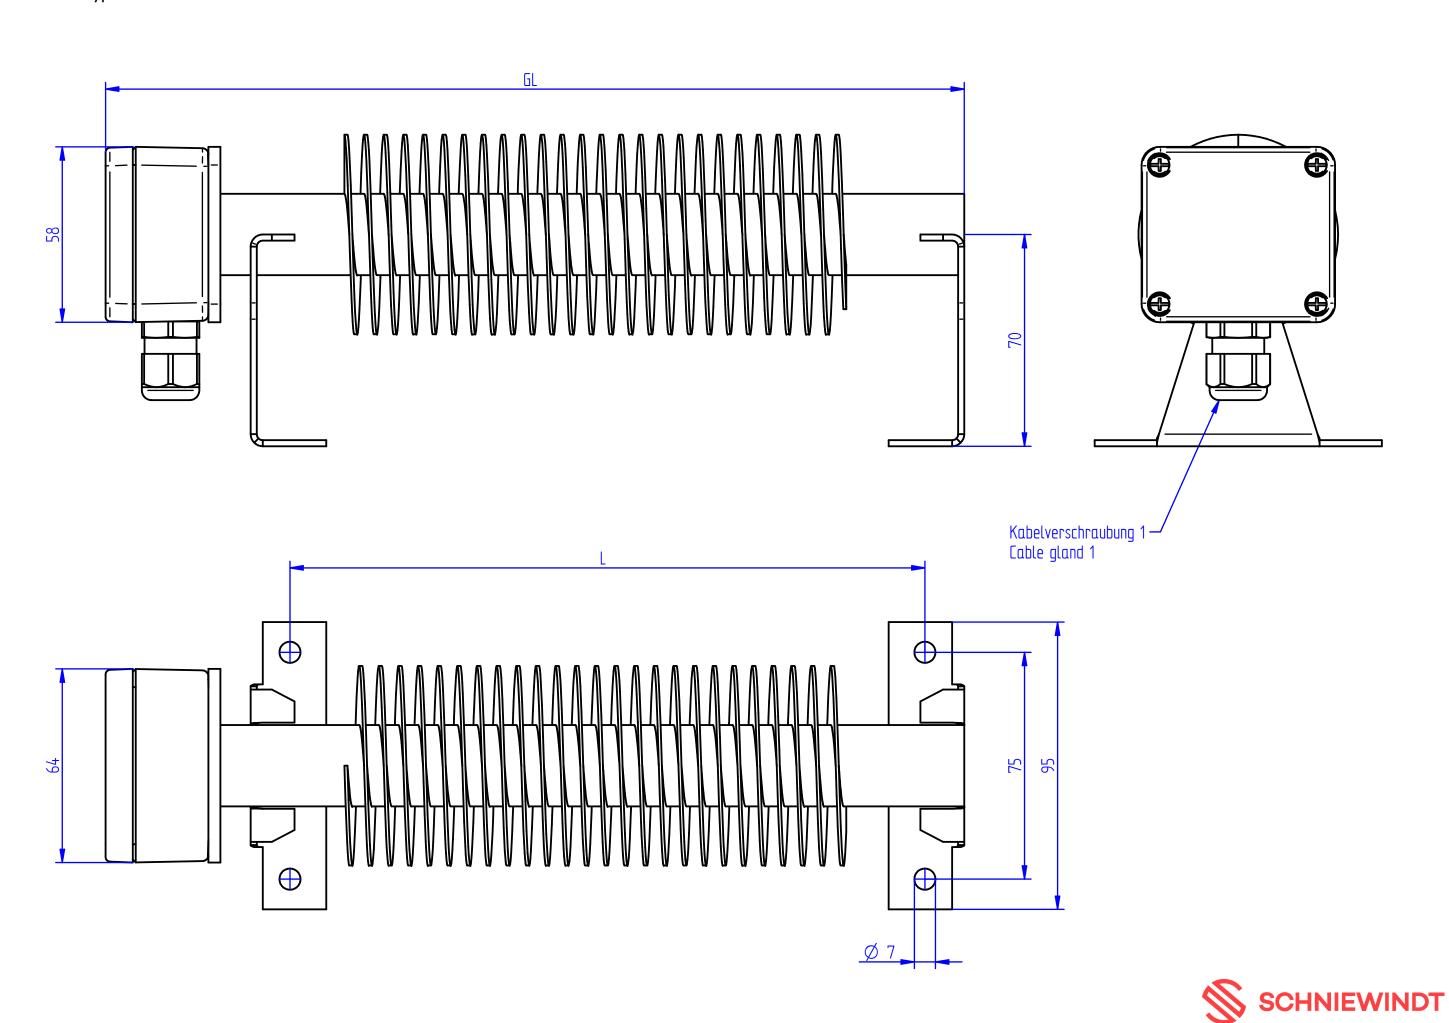

## **TECHNISCHE DATEN**

Medium Air

Installation position horizontal

Performance 250; 500 W

Tension 230 (up to 500 V on request)

284; 534 mm

Protection class IP 53

Material Painted steel; stainless steel

Execution /I = 250 W

/2 = 500 W