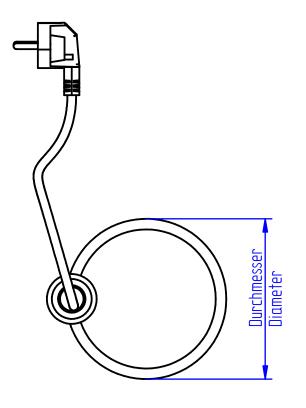

## DESCRIPTION

The electric CSN® industrial immersion heaters cover a power range from I to 5 kW and are suitable for a wide variety of applications. They are equipped without a controller and limiter as standard, giving you the flexibility to customise them to your individual requirements. Thanks to the IP67 protection rating, a handle and a generous 3 m supply cable with Schuko plug (up to 3 kW), they guarantee not only safety but also user-friendliness.

Installation length 300 to 2500 mm

Installation position Vertical from above