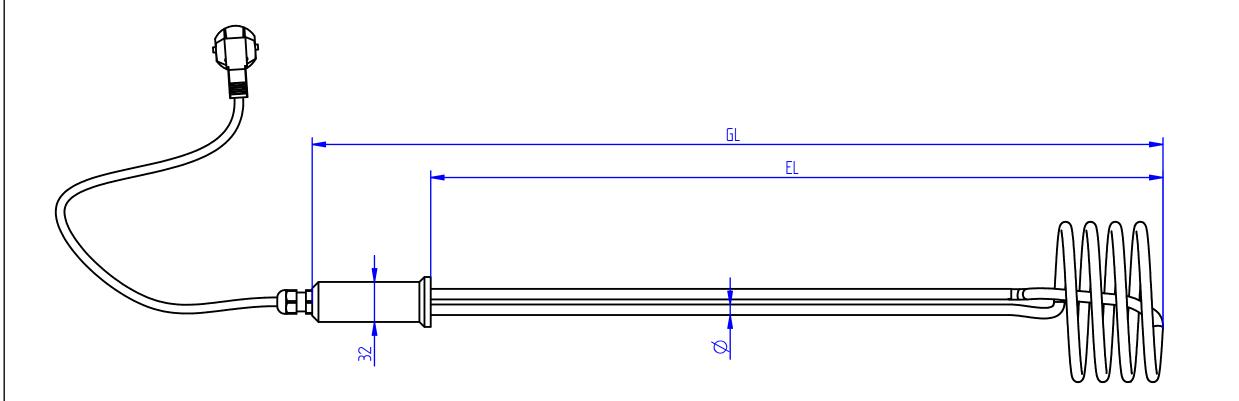

## **TECHNISCHE DATEN**

Medium Liquid

 Power
 50 to 7000 W

 Voltage
 12 to 480 V

Tubular heating element diameter 8.5 mm

Materials Tubular heating elements 1.4404 (AISI 316L); 1.4541 (AISI 32I);

1.4876 (Incoloy 800); 2.4858 (Incoloy 825)

Installation length 300 to 2500 mm

Installation position Vertical from above