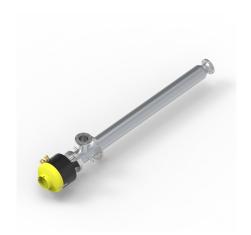

# CSN® Ex flow heater type 912Ex

#### DESCRIPTION

Our CSN® Ex flow heaters are designed for outputs of up to 500 kW and are ideal for heating liquid and gaseous media. These electric instantaneous water heaters are specially designed for use in potentially explosive environments and provide a reliable and efficient heat source. Thanks to their integrated temperature monitoring, you can precisely control the operating temperature and thus ensure a safe working environment.

### PRODUCT BENEFITS

- Mining approval (device group I)
- Type of protection Ex d
- Version with replaceable heating elements possible
- Integrated temperature monitoring
- Extremely robust design