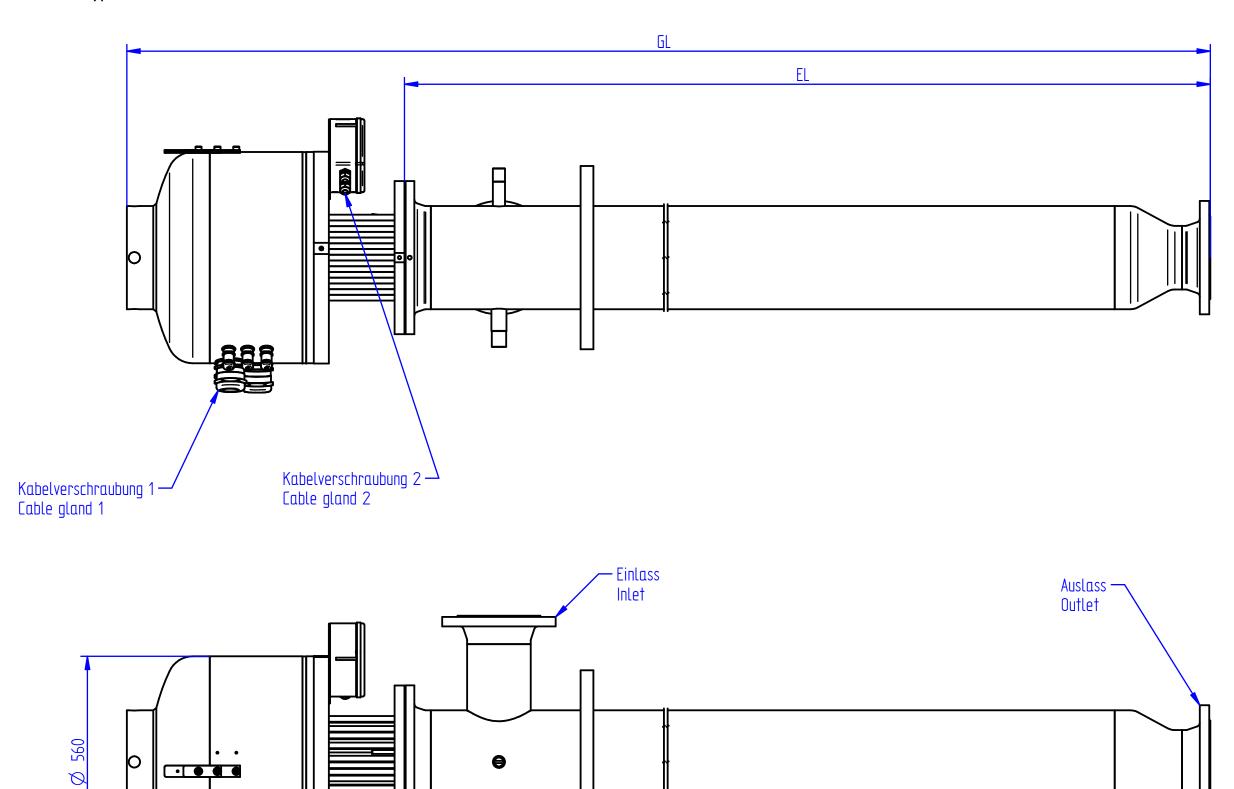

Protection class IP 54

Medium Liquid and gaseous

Process data Medium, pressure and temperature

according to specification

Housing / inlet and outlet nozzles Flange connections and other

Heating elements Tubular radiators

up to 7000 for high-performance cartridge

radiators

Temperature monitoring (version via PTI00 internal (standard)

intrinsically safe circuits (Ex i))

Internal thermocouple (optional)

External temperature controller (optional)