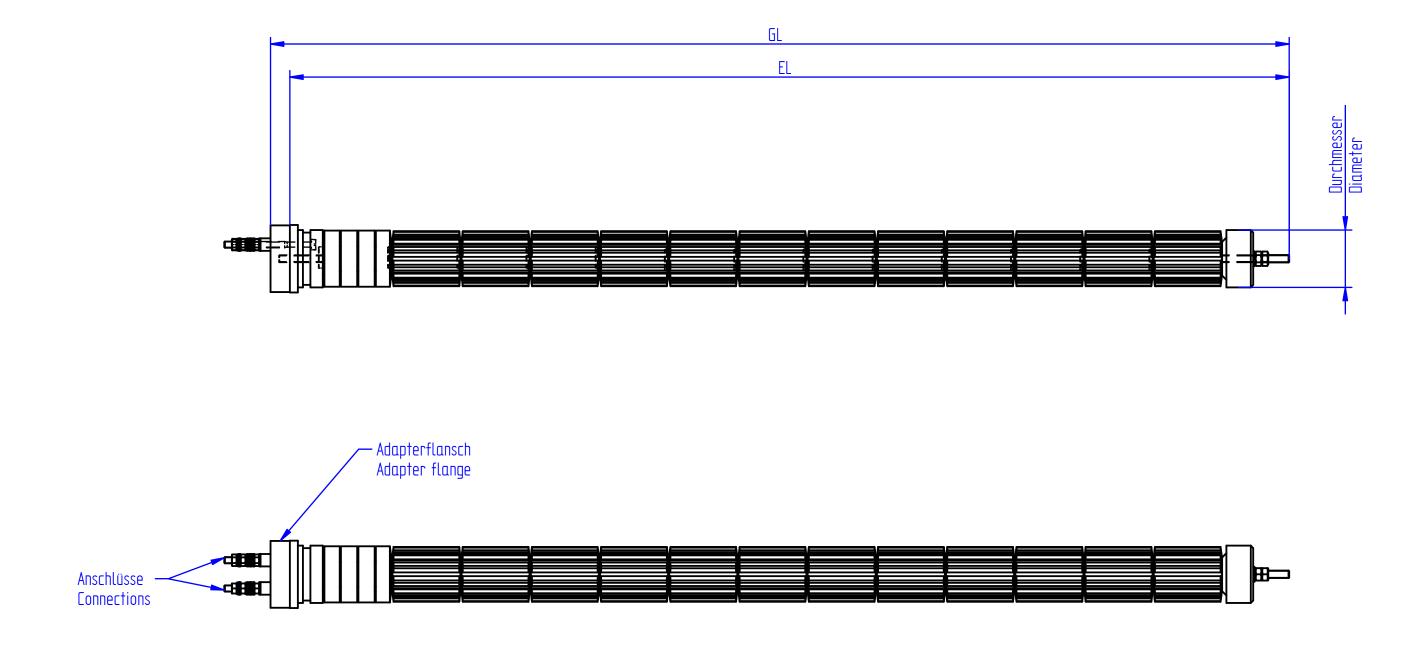

## **TECHNISCHE DATEN**

Heating insert Performance Tension Ceramic diameter Installation length Ceramic 0.2 - 15 kW 110 - 690 V 25.5; 30.4; 35; 45; 48; 55; 58 mm 200 - 6000 mm

Patronenheizeinsatz Typ 93/0